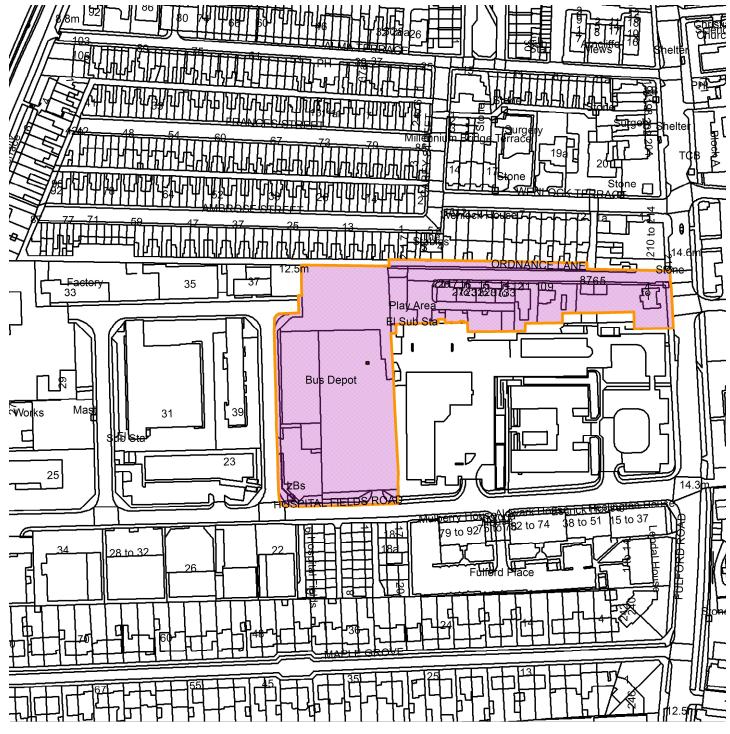

## Hospital Fields Road And Ordnance Lane, York

24/00221/FULM

**Scale:** 1:2134

Reproduced from the Ordnance Survey map with the permission of the Controller of Her Majesty's Stationery Office © Crown Copyright 2000.